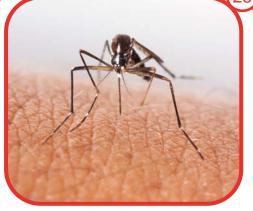

What will happen if a mosquito bites you?

What will happen if you scratch a mosquito bite?

What might happen if you spray on mosquito repellent?

What might happen if you slap a mosquito that landed on your arm?

© 2013 Speech Corner • www.SpeechCorner.com Photo Licensed by 123RF.com © natursports, 2013