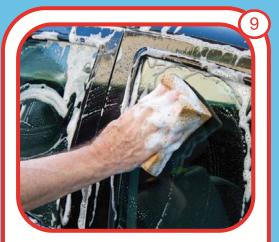

© 2013 Speech Corner • www.SpeechCorner.com Photo Licensed by 123RF.com © Edwin Verin, 2013

What will happen if you wash a car?

What might happen if you don't wash off all the soap with clean water while washing your car?

What will happen if you drive a clean car in the mud?

What might happen once you have finished washing your car?

© 2013 Speech Corner • www.SpeechCorner.com Photo Licensed by 123RF.com © Isantilli, 2013