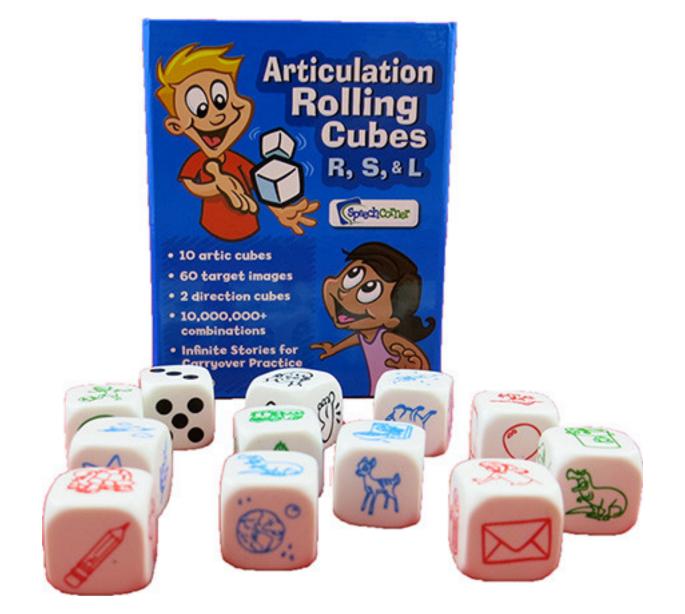

## How to Play Articulation Rolling Cubes Basic Therapy:

- · Select one (or more) target cube(s) you desire to practice (R. S. or L).
- . Select the number cube and the action cube.
- . Roll the cubes and look at the face up images.
- . Say the target image the number of times indicated on the number cube.
- . Say the target image again, the same number of times while performing the action shown on the action cube.
- . Continue rolling and practicing.

#### Carryover Therapy:

- · Select the target cubes you desire to practice Q.S. or U.
- . Roll the cubes, look at the face up images, and name them.
- . Tell a story that links together all of the face up images.
- . If multiple students are in a group session, take turns letting each student add to the story based on their face up images.

www.SpeechCorner.com