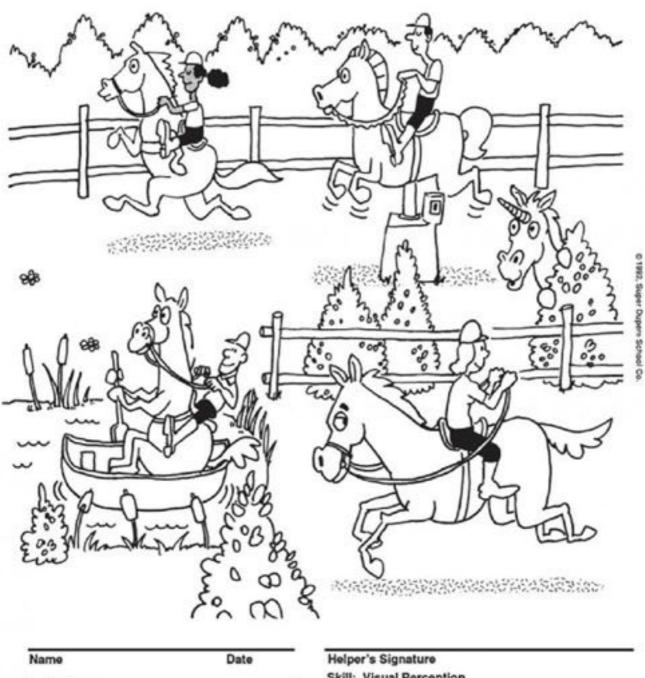

© 1992, Super Dupere School Co.

Date

Instructor

Helper's Signature Skill: Visual Perception Language Expansion

113

### Horseback Riding

There are 5 things wrong with this picture. Find and circle what is wrong. Other instructions: \_\_\_\_\_

114 Instructor

Skill: Visual Perception Language Expansion