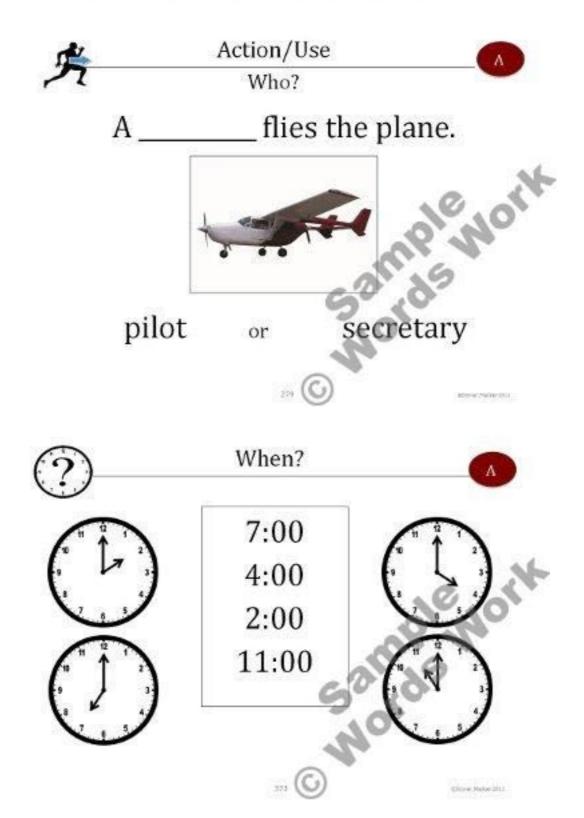

#### **Ordering Information**

You can this and any other items:

- online at www.silvereye.com.au
- by phone to 02 8090 5395

Alternatively, you can complete the order form below and:

- fax to: 02 8003 9201
- mail to: